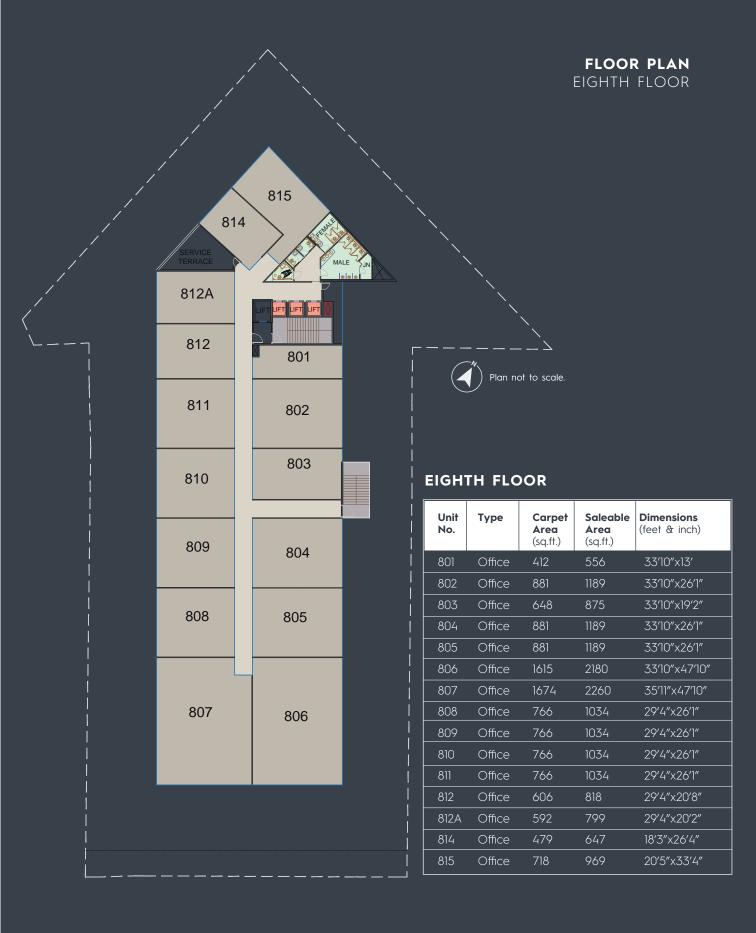

″ Office 1674 2260 1034 Office 766 407 406 1034 409 Office 766 29'4"x26'1" Office 766 1034 29'4"x26'1" Office 1034 29'4"x26'1" 766 Office 29'4"x20'8" Office 799 29'4"x20'2" Office 479 647 18′3″x26′4″ 20'5"x33'4" Office 718 969



#### FLOOR PLAN SIXTH FLOOR 615 614 612A 612 601 Plan not to scale. 611 602 603 610 Dimensions Unit Type Carpet Saleable Area Area (feet & inch) No. (sq.ft.) (sq.ft.) 609 604 Office 33′10″x13′ Office 1189 602 881 33'10"x26'1" 648 875 33′10″x19′2″ Office 608 605 Office 1189 33′10″x26′1″ Office 33′10″x26′1″ 33′10″x47′10″ Office Office 1674 35'11'x47'10" 607 608 Office 766 1034 29'4"x26'1" 606 Office 1034 29'4"x26'1" 766 Office 766 1034 29'4"x26'1" 1034 Office 766 29'4"x26'1" Office 29'4"x20'8" 612A Office 799 614 Office 647 18′3″x26′4″ 718 969 20'5"x33'4" Office







FLOOR PLAN



### SUCCESS STORIES



Mr. AK Aggarwal
OFFICE - HORIZON TOWER

We are into manufacturing business and we shifted here 25 years back. As per the Horizon Tower is concerned, it is situated at the best locations of Jaipur. There is no other better place than this. Excellent location and I am satisfied!



Mr. Laxmikanl Sarda OFFICE - HORIZON TOWER

Was our first good decision we have made to choose that property. The whole experience from booking until delivery was very smooth. I think that is one thing best about Suncity.



Mrs. Savilri Wadhwani RESIDENT - JEWEL OF INDIA

Jewel of India is one of the best project in Jaipur. After moved to JOI, I am having a peaceful life because of the surroundings, safety,greenery and the environment. I feel very good at JOI and the kind