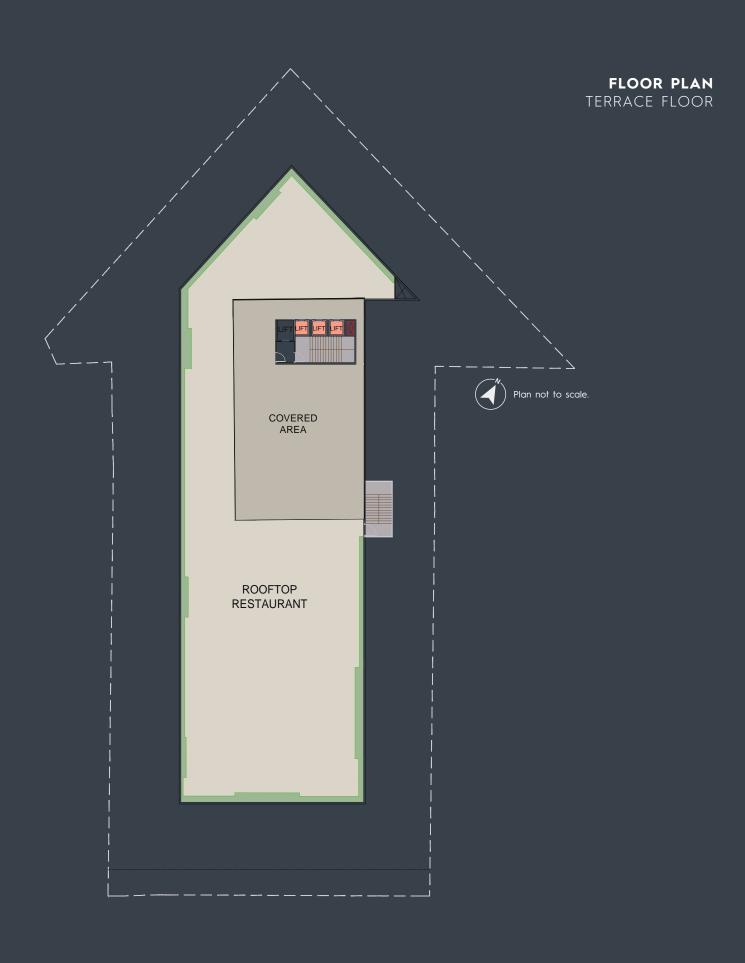

60 1034 Office 766 407 406 1034 409 Office 766 29'4"x26'1" Office 766 1034 29'4"x26'1" Office 1034 29'4"x26'1" 766 Office 29'4"x20'8" Office 799 29'4"x20'2" Office 479 647 18′3″x26′4″ 20'5"x33'4" Office 718 969



#### FLOOR PLAN SIXTH FLOOR 615 614 612A 612 601 Plan not to scale. 611 602 603 610 Dimensions Unit Type Carpet Saleable Area Area (feet & inch) No. (sq.ft.) (sq.ft.) 609 604 Office 33′10″x13′ Office 1189 602 881 33'10"x26'1" 648 875 33′10″x19′2″ Office 608 605 Office 1189 33′10″x26′1″ Office 33′10″x26′1″ 33′10″x47′10″ Office Office 1674 35'11'x47'10" 607 608 Office 766 1034 29'4"x26'1" 606 Office 1034 29'4"x26'1" 766 Office 766 1034 29'4"x26'1" 1034 Office 766 29'4"x26'1" Office 29'4"x20'8" 612A Office 799 614 Office 647 18′3″x26′4″ 718 969 20'5"x33'4" Office







FLOOR PLAN



### SUCCESS STORIES



Mr. AK Aggarwal
OFFICE - HORIZON TOWER

We are into manufacturing business and we shifted here 25 years back. As per the Horizon Tower is concerned, it is situated at the best locations of Jaipur. There is no other better place than this. Excellent location and I am satisfied!



Mr. Laxmikanl Sarda OFFICE - HORIZON TOWER

Was our first good decision we have made to choose that property. The whole experience from booking until delivery was very smooth. I think that is one thing best about Suncity.



Mrs. Savilri Wadhwani RESIDENT - JEWEL OF INDIA

Jewel of India is one of the best project in Jaipur. After moved to JOI, I am having a peaceful life because of the surroundings, safety,greenery and the environment. I feel very good at JOI and the kind of Experience I