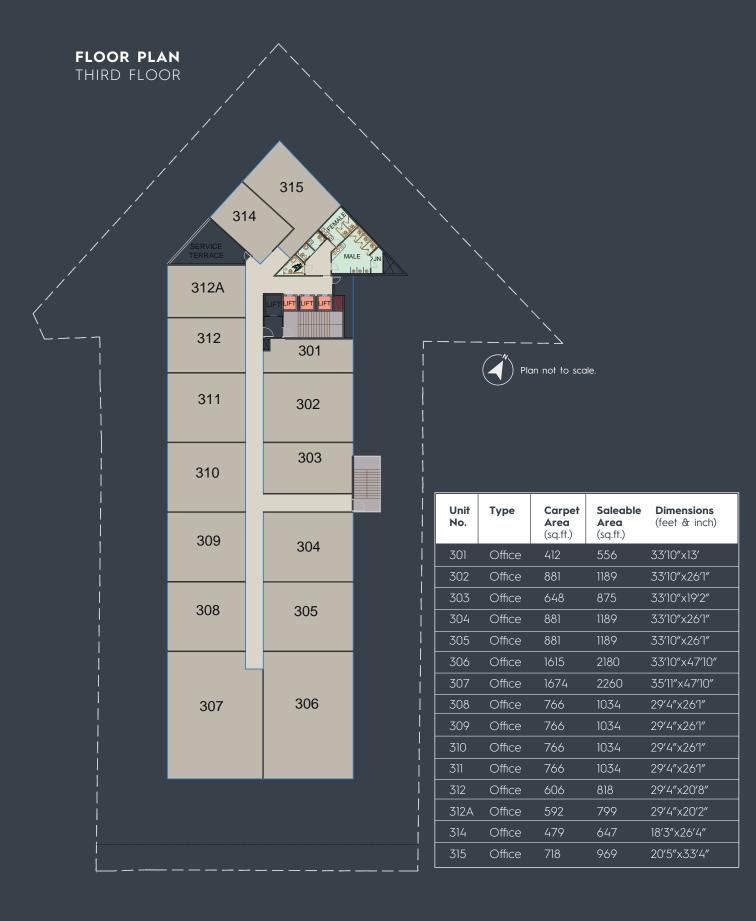

#### FLOOR PLAN FOURTH FLOOR 415 414 412A 412 401 Plan not to scale. 411 402 403 410 Unit Type Carpet Saleable **Dimensions** No. Area Area (feet & inch) (sq.ft.) (sq.ft.) 409 404 Office 33′10″x13′ Office 1189 33′10″x26′1″ Office 648 875 33'10"x19'2" 408 405 1189 33′10″x26′1″ 404 Office 881 Office 1189 33'10"x26'1" 33′10″x47′10″ 406 Office 35′11″x47′10″ Office 1674 2260 1034 Office 766 407 406 1034 409 Office 766 29'4"x26'1" Office 766 1034 29'4"x26'1" Office 1034 29'4"x26'1" 766 Office 29'4"x20'8" Office 799 29'4"x20'2" Office 479 647 18′3″x26′4″ 20'5"x33'4" Office 718 969