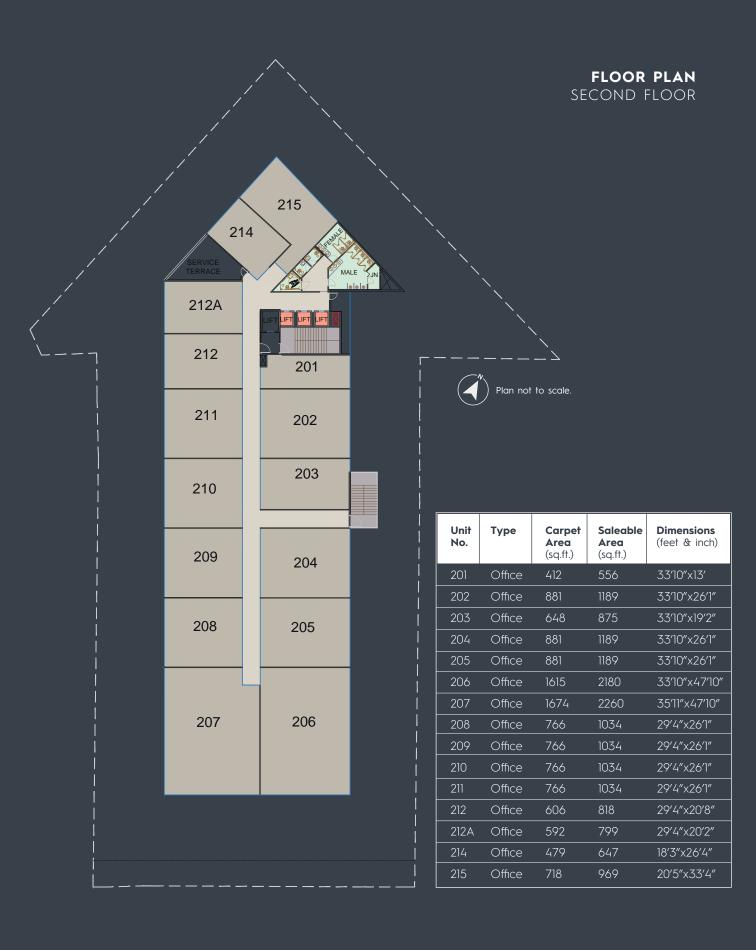

aries who continue to carve new paths.

#### **Opulence in Conference**

The epitome of refined sophistication, where every detail is meticulously crafted to elevate the art of business gatherings. Within these walls, luxury meets functionality, boasting state-of-the-art technology harmonized with lavish aesthetics.

Opulence in Conference isn't merely a room, It's a stage where success meets sophistication, igniting conversations that pave the way for groundbreaking achievements.

### Refined Restful Space

This enclave of luxury seamlessly blends lavish comfort with timeless design, offering a haven for relaxation and contemplation. Immerse yourself in an atmosphere meticulously curated for serenity, where every detail whispers elegance and every moment promises rejuvenation.















#### FLOOR PLAN FOURTH FLOOR 415 414 412A 412 401 Plan not to scale. 411 402 403 410 Unit Type Carpet Saleable **Dimensions** No. Area Area (feet & inch) (sq.ft.) (sq.ft.) 409 404 Office 33′10″x13′ Office 1189 33′10″x26′1″ Office 648 875 33'10"x19'2" 408 405 1189 33′10″x26′1″ 404 Office 881 Office 1189 33'10"x26'1" 33′10″x47′10″ 406 Office 35′11″x47′10″ Office 1674 2260 1034 Office 766 407 406 1034 409 Office 766 29'4"x26'1" Office 766 1034 29'4"x26'1" Office 1034 29'4"x26'1" 766 Office 29'4"x20'8" Office 799 29'4"x20'2" Office 479 647 18′3″x26′4″ 20'5"x33'4" Office 718 969



#### FLOOR PLAN SIXTH FLOOR 615 614 612A 612 601 Plan not to scale. 611 602 603 610 Dimensions Unit Type Carpet Saleable Area Area (feet & inch) No. (sq.ft.) (sq.ft.) 609 604 Office 33′10″x13′ Office 1189 602 881