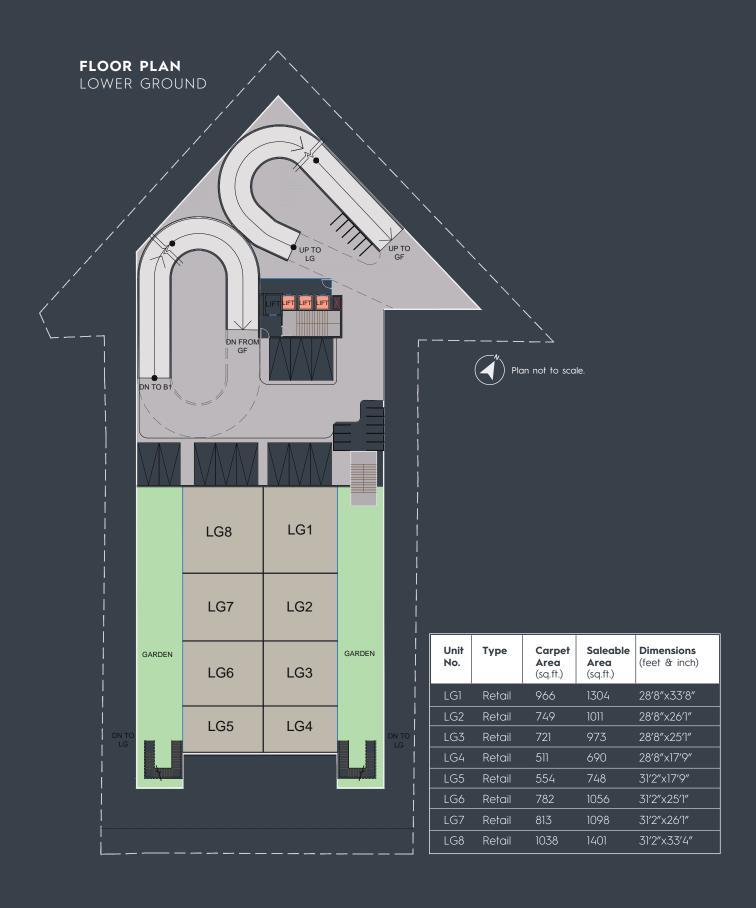

visionaries who continue to carve new paths.

#### **Opulence in Conference**

The epitome of refined sophistication, where every detail is meticulously crafted to elevate the art of business gatherings. Within these walls, luxury meets functionality, boasting state-of-the-art technology harmonized with lavish aesthetics.

Opulence in Conference isn't merely a room, It's a stage where success meets sophistication, igniting conversations that pave the way for groundbreaking achievements.

### Refined Restful Space

This enclave of luxury seamlessly blends lavish comfort with timeless design, offering a haven for relaxation and contemplation. Immerse yourself in an atmosphere meticulously curated for serenity, where every detail whispers elegance and every moment promises rejuvenation.















#### FLOOR PLAN FOURTH FLOOR 415 414 412A 412 401 Plan not to scale. 411 402 403 410 Unit Type Carpet Saleable **Dimensions** No. Area Area (feet & inch) (sq.ft.) (sq.ft.) 409 404 Office 33′10″x13′ Office 1189 33′10″x26′1″ Office 648 875 33'10"x19'2" 408 405 1189 33′10″x26′1″ 404 Office 881 Office 1189 33'10"x26'1" 33′10″x47′10″ 406 Office 35′11″x47′10″ Office 1674 2260 1034 Office 766 407 406 1034 409 Office 766 29'4"x26'1" Office 766 1034 29'4"x26'1" Office 1034 29'4"x26'1" 766 Office 29'4"x20'8" Office 799 29'4"x20'2" Office 479 647 18′3″x26′4″ 20'5"x33'4" Office 718 969



#### FLOOR PLAN SIXTH FLOOR 615 614 612A 612 601 Plan not to scale. 611 602 603 610 Dimensions Unit Type Carpet Saleable Area Area (feet & inch) No. (sq.ft.) (sq.ft.) 609 604 Office 33′10″x13′ Office 1189 6