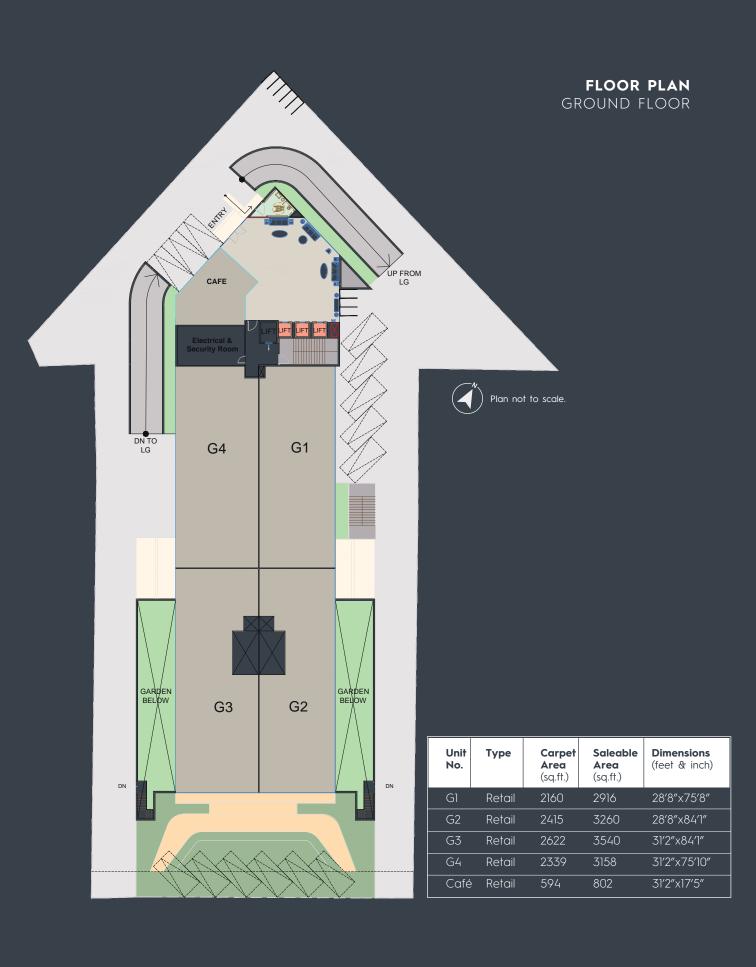

sionaries who continue to carve new paths.

#### **Opulence in Conference**

The epitome of refined sophistication, where every detail is meticulously crafted to elevate the art of business gatherings. Within these walls, luxury meets functionality, boasting state-of-the-art technology harmonized with lavish aesthetics.

Opulence in Conference isn't merely a room, It's a stage where success meets sophistication, igniting conversations that pave the way for groundbreaking achievements.

### Refined Restful Space

This enclave of luxury seamlessly blends lavish comfort with timeless design, offering a haven for relaxation and contemplation. Immerse yourself in an atmosphere meticulously curated for serenity, where every detail whispers elegance and every moment promises rejuvenation.















#### FLOOR PLAN FOURTH FLOOR 415 414 412A 412 401 Plan not to scale. 411 402 403 410 Unit Type Carpet Saleable **Dimensions** No. Area Area (feet & inch) (sq.ft.) (sq.ft.) 409 404 Office 33′10″x13′ Office 1189 33′10″x26′1″ Office 648 875 33'10"x19'2" 408 405 1189 33′10″x26′1″ 404 Office 881 Office 1189 33'10"x26'1" 33′10″x47′10″ 406 Office 35′11″x47′10″ Office 1674 2260 1034 Office 766 407 406 1034 409 Office 766 29'4"x26'1" Office 766 1034 29'4"x26'1" Office 1034 29'4"x26'1" 766 Office 29'4"x20'8" Office 799 29'4"x20'2" Office 479 647 18′3″x26′4″ 20'5"x33'4" Office 718 969



#### FLOOR PLAN SIXTH FLOOR 615 614 612A 612 601 Plan not to scale. 611 602 603 610 Dimensions Unit Type Carpet Saleable Area Area (feet & inch) No. (sq.ft.) (sq.ft.) 609 604 Office 33′10″x13′ Office 1189 602