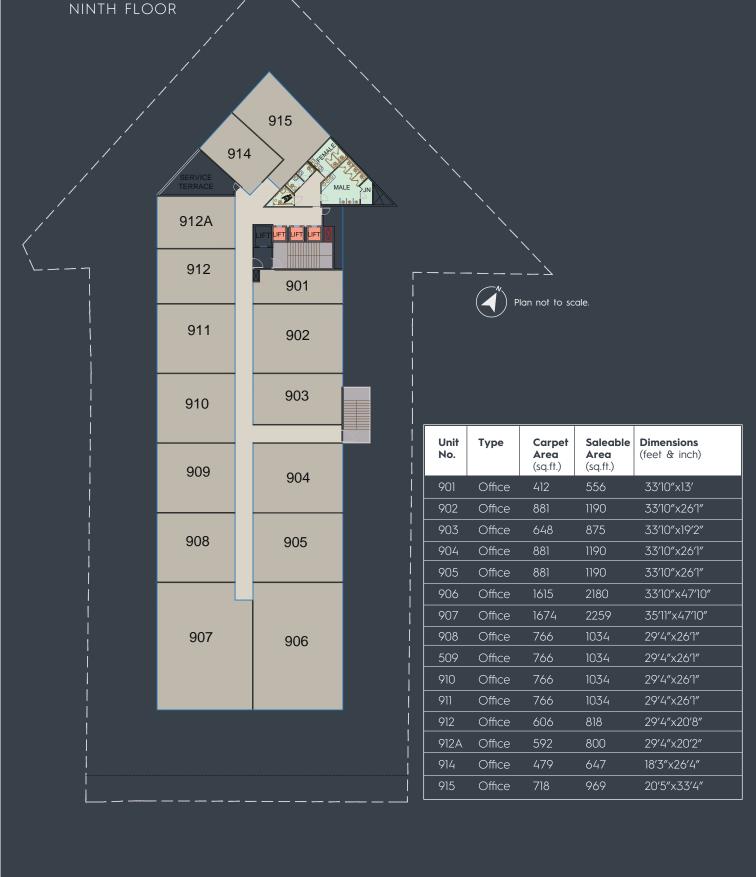

Office 1674 2260 1034 Office 766 407 406 1034 409 Office 766 29'4"x26'1" Office 766 1034 29'4"x26'1" Office 1034 29'4"x26'1" 766 Office 29'4"x20'8" Office 799 29'4"x20'2" Office 479 647 18′3″x26′4″ 20'5"x33'4" Office 718 969



#### FLOOR PLAN SIXTH FLOOR 615 614 612A 612 601 Plan not to scale. 611 602 603 610 Dimensions Unit Type Carpet Saleable Area Area (feet & inch) No. (sq.ft.) (sq.ft.) 609 604 Office 33′10″x13′ Office 1189 602 881 33'10"x26'1" 648 875 33′10″x19′2″ Office 608 605 Office 1189 33′10″x26′1″ Office 33′10″x26′1″ 33′10″x47′10″ Office Office 1674 35'11'x47'10" 607 608 Office 766 1034 29'4"x26'1" 606 Office 1034 29'4"x26'1" 766 Office 766 1034 29'4"x26'1" 1034 Office 766 29'4"x26'1" Office 29'4"x20'8" 612A Office 799 614 Office 647 18′3″x26′4″ 718 969 20'5"x33'4" Office







FLOOR PLAN



### SUCCESS STORIES



Mr. AK Aggarwal
OFFICE - HORIZON TOWER

We are into manufacturing business and we shifted here 25 years back. As per the Horizon Tower is concerned, it is situated at the best locations of Jaipur. There is no other better place than this. Excellent location and I am satisfied!



Mr. Laxmikanl Sarda OFFICE - HORIZON TOWER

Was our first good decision we have made to choose that property. The whole experience from booking until delivery was very smooth. I think that is one thing best about Suncity.



Mrs. Savilri Wadhwani RESIDENT - JEWEL OF INDIA

Jewel of India is one of the best project in Jaipur. After moved to JOI, I am having a peaceful life because of the surroundings, safety,greenery and the environment. I feel very good at JOI and the kind of