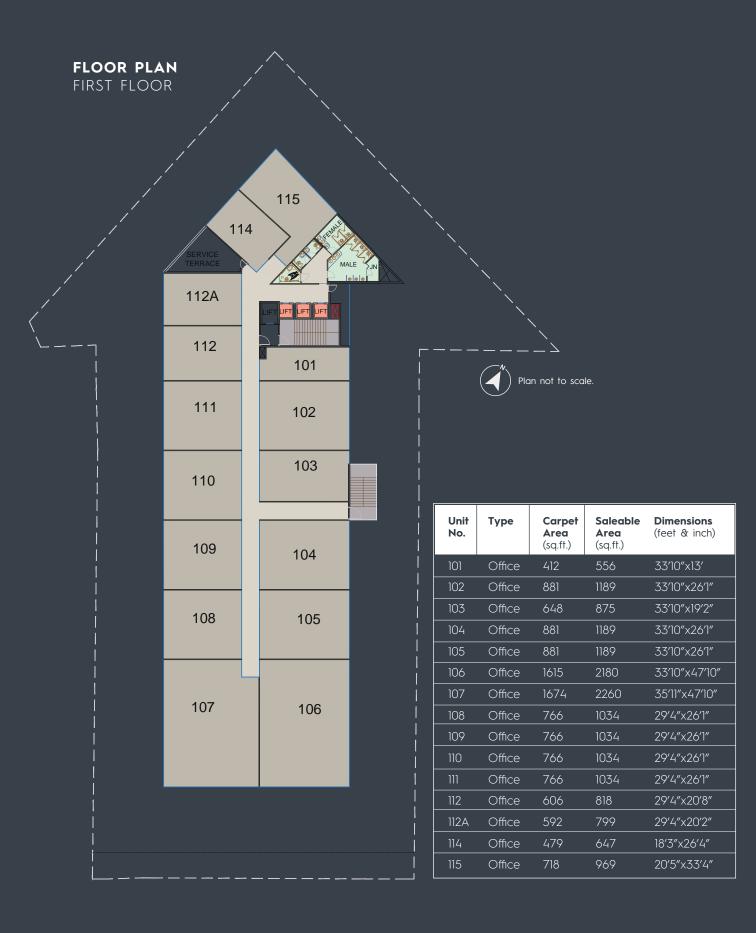

onaries who continue to carve new paths.

#### **Opulence in Conference**

The epitome of refined sophistication, where every detail is meticulously crafted to elevate the art of business gatherings. Within these walls, luxury meets functionality, boasting state-of-the-art technology harmonized with lavish aesthetics.

Opulence in Conference isn't merely a room, It's a stage where success meets sophistication, igniting conversations that pave the way for groundbreaking achievements.

### Refined Restful Space

This enclave of luxury seamlessly blends lavish comfort with timeless design, offering a haven for relaxation and contemplation. Immerse yourself in an atmosphere meticulously curated for serenity, where every detail whispers elegance and every moment promises rejuvenation.















#### FLOOR PLAN FOURTH FLOOR 415 414 412A 412 401 Plan not to scale. 411 402 403 410 Unit Type Carpet Saleable **Dimensions** No. Area Area (feet & inch) (sq.ft.) (sq.ft.) 409 404 Office 33′10″x13′ Office 1189 33′10″x26′1″ Office 648 875 33'10"x19'2" 408 405 1189 33′10″x26′1″ 404 Office 881 Office 1189 33'10"x26'1" 33′10″x47′10″ 406 Office 35′11″x47′10″ Office 1674 2260 1034 Office 766 407 406 1034 409 Office 766 29'4"x26'1" Office 766 1034 29'4"x26'1" Office 1034 29'4"x26'1" 766 Office 29'4"x20'8" Office 799 29'4"x20'2" Office 479 647 18′3″x26′4″ 20'5"x33'4" Office 718 969



#### FLOOR PLAN SIXTH FLOOR 615 614 612A 612 601 Plan not to scale. 611 602 603 610 Dimensions Unit Type Carpet Saleable Area Area (feet & inch) No. (sq.ft.) (sq.ft.) 609 604 Office 33′10″x13′ Office 1189 602 8