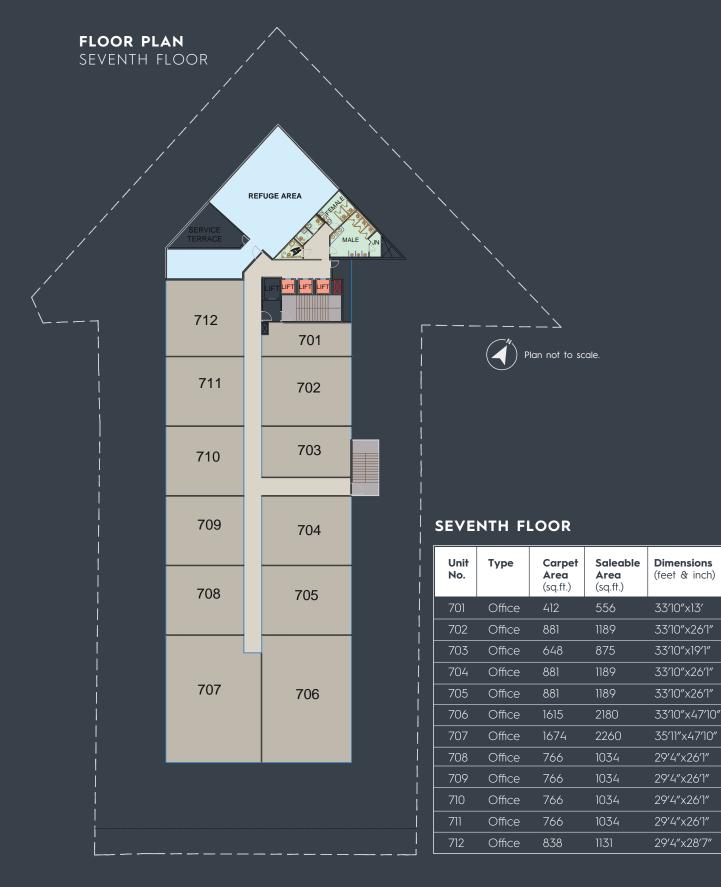

10″ Office 1674 2260 1034 Office 766 407 406 1034 409 Office 766 29'4"x26'1" Office 766 1034 29'4"x26'1" Office 1034 29'4"x26'1" 766 Office 29'4"x20'8" Office 799 29'4"x20'2" Office 479 647 18′3″x26′4″ 20'5"x33'4" Office 718 969



#### FLOOR PLAN SIXTH FLOOR 615 614 612A 612 601 Plan not to scale. 611 602 603 610 Dimensions Unit Type Carpet Saleable Area Area (feet & inch) No. (sq.ft.) (sq.ft.) 609 604 Office 33′10″x13′ Office 1189 602 881 33'10"x26'1" 648 875 33′10″x19′2″ Office 608 605 Office 1189 33′10″x26′1″ Office 33′10″x26′1″ 33′10″x47′10″ Office Office 1674 35'11'x47'10" 607 608 Office 766 1034 29'4"x26'1" 606 Office 1034 29'4"x26'1" 766 Office 766 1034 29'4"x26'1" 1034 Office 766 29'4"x26'1" Office 29'4"x20'8" 612A Office 799 614 Office 647 18′3″x26′4″ 718 969 20'5"x33'4" Office







FLOOR PLAN



### SUCCESS STORIES



Mr. AK Aggarwal
OFFICE - HORIZON TOWER

We are into manufacturing business and we shifted here 25 years back. As per the Horizon Tower is concerned, it is situated at the best locations of Jaipur. There is no other better place than this. Excellent location and I am satisfied!



Mr. Laxmikanl Sarda OFFICE - HORIZON TOWER

Was our first good decision we have made to choose that property. The whole experience from booking until delivery was very smooth. I think that is one thing best about Suncity.



Mrs. Savilri Wadhwani RESIDENT - JEWEL OF INDIA

Jewel of India is one of the best project in Jaipur. After moved to JOI, I am having a peaceful life because of the surroundings, safety,greenery and the environment. I feel very good at JOI and the kin