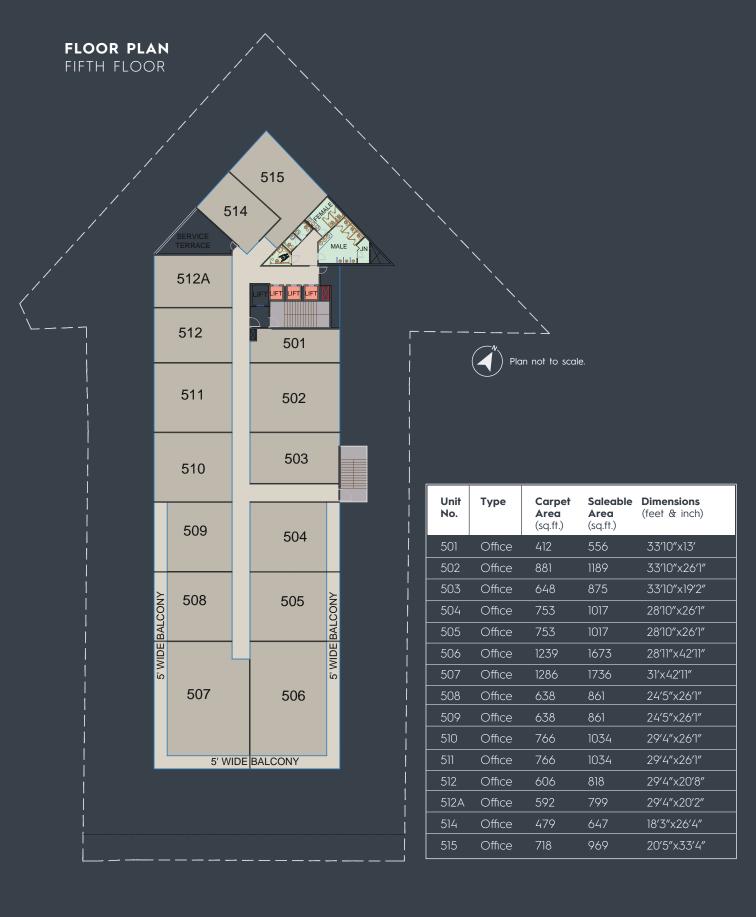

#### FLOOR PLAN SIXTH FLOOR 615 614 612A 612 601 Plan not to scale. 611 602 603 610 Dimensions Unit Type Carpet Saleable Area Area (feet & inch) No. (sq.ft.) (sq.ft.) 609 604 Office 33′10″x13′ Office 1189 602 881 33'10"x26'1" 648 875 33′10″x19′2″ Office 608 605 Office 1189 33′10″x26′1″ Office 33′10″x26′1″ 33′10″x47′10″ Office Office 1674 35'11'x47'10" 607 608 Office 766 1034 29'4"x26'1" 606 Office 1034 29'4"x26'1" 766 Office 766 1034 29'4"x26'1" 1034 Office 766 29'4"x26'1" Office 29'4"x20'8" 612A Office 799 614 Office 647 18′3″x26′4″ 718 969 20'5"x33'4" Office